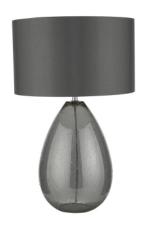

## Rain Table Lamp Smoked Glass With Shade

RRP **£156.00** (inc VAT)

## TECHNICAL DATA

Measurements $H53 \times Ø33cm$ Base Measurements $H37 \times Ø21cm$ Shade Measurements $H20 \times Ø33cm$ 

Finish Smoked Glass, Polished

Chrome

MaterialGlass, MetalCable MaterialClearNett Weight (kg)1.5 kg

Shade Included Shade Inc Shade Material Grey Faux Silk

Primary Light:

 $\begin{array}{ll} \textbf{Lamp} & 1 \times 60 \text{w max ES GLS} \\ \textbf{Recommended Lamp} & \text{BUL-E27-LED-17} \end{array}$ 