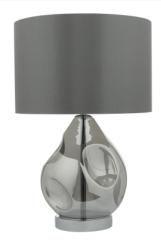

## Quinn Table Lamp Smoked Glass With Shade

RRP **£106.80** (inc VAT)

## TECHNICAL DATA

Measurements $H46 \times \emptyset 30 cm$ Base Measurements $H34 \times \emptyset 21 cm$ Shade Measurements $H20 \times \emptyset 30 cm$ FinishSmoked Glass

MaterialGlassCable MaterialBlack

Shade Included Shade Inc Shade Material Grey Faux Silk

**Primary Light:** 

 $\begin{array}{ll} \textbf{Lamp} & 1 \times 60 \text{w max ES GLS} \\ \textbf{Recommended Lamp} & \text{BUL-E27-LED-16} \end{array}$ 