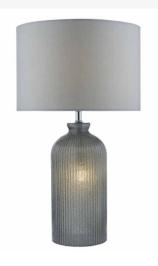

## **Pamplona Dual Light Table Lamp Grey Glass With Shade**

**RRP** £156.00 (inc VAT)

## TECHNICAL DATA

H57 x Ø35cm Measurements **Base Measurements** H40 x Ø14.5cm **Shade Measurements** H22 x Ø35cm Finish

Grey Glass, Polished

Chrome

Material Glass, Metal Cable Material Clear Nett Weight (kg) 1.5 kg

Shade Included Shade Inc **Shade Material** Grey Faux Silk

**Primary Light:** 

1 x 60w max ES GLS Lamp BUL-E27-LED-17 Recommended Lamp

**IP Rating** IP20 Suitable Indoor

**Electrical Class** Class II, Double Insulated