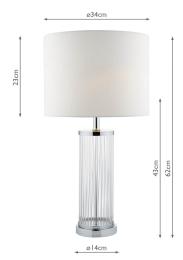

## TECHNICAL DATA

Measurements $H62 \times \emptyset34cm$ Base Measurements $H43 \times \emptyset14cm$ Shade Measurements $H23 \times \emptyset34cm$ 

Finish Polished Chrome, Glass

MaterialGlass, MetalCable MaterialClear