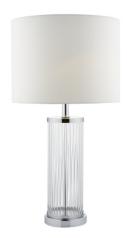

## Olalla Table Lamp Polished Chrome Clear Glass With Shade

RRP **£138.00** (inc VAT)