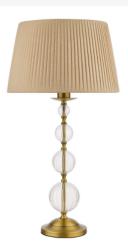

## Lyzette Table Lamp Aged Brass Ribbed Glass With Shade

RRP **£168.00** (inc VAT)

## TECHNICAL DATA

Measurements $H68 \times \emptyset36cm$ Base Measurements $H47 \times \emptyset15cm$ Shade Measurements $H22 \times \emptyset36cm$ 

Finish Aged Brass, Ribbed Glass

MaterialGlass, MetalCable MaterialBraided Black