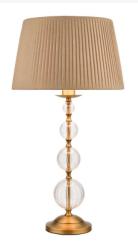

## Lyzette Table Lamp Aged Brass Ribbed Glass With Shade

RRP **£168.00** (inc VAT)

## TECHNICAL DATA

Measurements $H68 \times \emptyset36cm$ Base Measurements $H47 \times \emptyset15cm$ Shade Measurements $H22 \times \emptyset36cm$ 

Finish Aged Brass, Ribbed Glass

MaterialGlass, MetalCable MaterialBraided Black