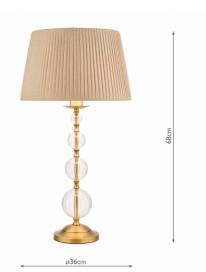

## Lyzette Table Lamp Aged Brass Ribbed Glass With Shade

RRP **£168.00** (inc VAT)

## TECHNICAL DATA

Measurements $H68 \times \emptyset36cm$ Base Measurements $H47 \times \emptyset15cm$ Shade Measurements $H22 \times \emptyset36cm$ 

Finish Aged Brass, Ribbed Glass

MaterialGlass, MetalCable MaterialBraided Black