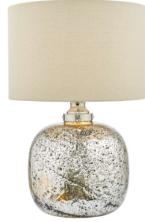

## Lava Dual Light Table Lamp Polished Nickel Volcanic Glass With Shade

RRP £174.00 (inc VAT)

H58 x Ø35cm H21 x Ø8.5cm H25 x Ø38cm Polished Nickel,Textured Glass Glass, Metal Braided Cream 2.5 kg Shade Inc Natural Linen

1 x 60w max ES GLS BUL-E27-LED-16

IP Rating Suitable Electrical Class IP20 Indoor Class II, Double Insulated