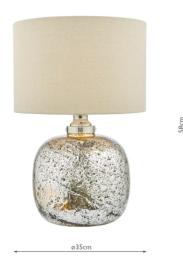

## Lava Dual Light Table Lamp Polished Nickel Volcanic Glass With Shade

RRP £174.00 (inc VAT)

H58 x Ø35cm H21 x Ø8.5cm H25 x Ø38cm Polished Nickel,Textured Glass Glass, Metal Braided Cream 2.5 kg Shade Inc Natural Linen

1 x 60w max ES GLS BUL-E27-LED-16

IP Rating Suitable Electrical Class IP20 Indoor Class II, Double Insulated