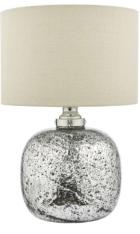

## Lava Dual Light Table Lamp Polished Nickel Volcanic Glass With Shade

RRP £174.00 (inc VAT)

H58 x Ø35cm H21 x Ø8.5cm H25 x Ø38cm Polished Nickel,Textured Glass Glass, Metal Braided Cream 2.5 kg Shade Inc Natural Linen

1 x 60w max ES GLS BUL-E27-LED-16

IP Rating Suitable Electrical Class IP20 Indoor Class II, Double Insulated