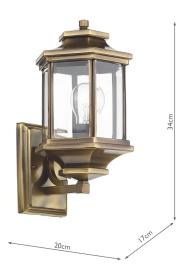

## Ladbroke Outdoor Wall Light Antique Brass Glass IP44

RRP **£144.00** (inc VAT)

## TECHNICAL DATA

 $\begin{tabular}{lll} \mbox{Measurements} & D20 \times H34 \times W17cm \\ \mbox{Base Measurements} & D3 \times H16 \times W11cm \\ \mbox{Fixing Plate Dimensions} & D3 \times H16 \times W11cm \\ \mbox{Finish} & \mbox{Aged Brass,Bevelled} \\ \end{tabular}$ 