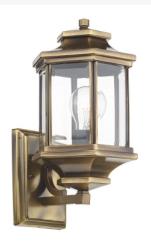

## Ladbroke Outdoor Wall Light Antique Brass Glass IP44

RRP **£144.00** (inc VAT)