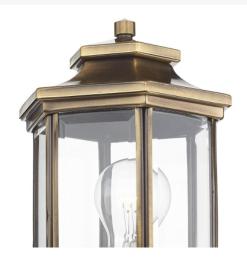

## Ladbroke Outdoor Wall Light Antique Brass Glass IP44

RRP **£144.00** (inc VAT)