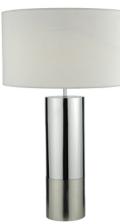

## Ingleby Table Lamp Polished Chrome And Brushed Chrome With Shade

RRP **£106.80** (inc VAT)

## TECHNICAL DATA

| Measurements       | H58 x Ø35cm                       |
|--------------------|-----------------------------------|
| Base Measurements  | H43 x Ø11cm                       |
| Shade Measurements | H20 x Ø35cm                       |
| Finish             | Polished Chrome,Brushed<br>Chrome |
| Material           | Metal                             |
| Cable Material     | Clear                             |
| Nett Weight (kg)   | 2 kg                              |
| Shade Included     | Shade Inc                         |
| Shade Material     | White Cotton Mix                  |
| Primary Light:     |                                   |
| Lamp               | 1 x 60w max ES GLS                |
| Recommended Lamp   | BUL-E27-LED-17                    |