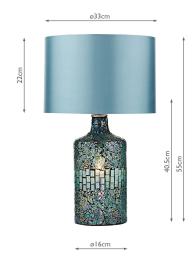

## TECHNICAL DATA

| Measurements       | H55 x Ø33cm        |
|--------------------|--------------------|
| Base Measurements  | H41 x Ø16cm        |
| Shade Measurements | H22 x Ø33cm        |
| Finish             | Blue Mirror        |
| Material           | Glass              |
| Cable Material     | Black              |
| Nett Weight (kg)   | 3 kg               |
| Shade Included     | Shade Inc          |
| Shade Material     | Blue Faux Silk     |
| Primary Light:     |                    |
| Lamp               | 1 x 60w max ES GLS |
| Recommended Lamp   | BUL-E27-LED-17     |