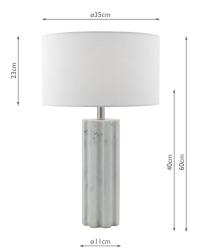

## TECHNICAL DATA

Measurements $H60 \times \emptyset 35 cm$ Base Measurements $H40 \times \emptyset 11 cm$ Shade Measurements $H23 \times \emptyset 35 cm$ FinishMarble Effect

MaterialResinCable MaterialWhiteNett Weight (kg)4 kg

Shade Included Shade Inc Shade Material White Linen

Primary Light:

 $\begin{array}{ll} \textbf{Lamp} & 1 \times 60 \text{w max ES GLS} \\ \textbf{Recommended Lamp} & \text{BUL-E27-LED-17} \end{array}$ 

IP Rating IP20 Suitable Indoor