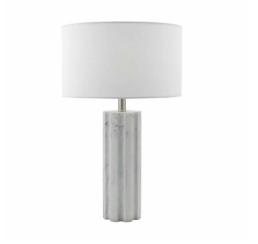

## **Erebus Table Lamp Marble Effect With Shade**

RRP **£156.00** (inc VAT)

## TECHNICAL DATA

Measurements $H60 \times \emptyset 35 cm$ Base Measurements $H40 \times \emptyset 11 cm$ Shade Measurements $H23 \times \emptyset 35 cm$ FinishMarble Effect

MaterialResinCable MaterialWhiteNett Weight (kg)4 kg

Shade Included Shade Inc Shade Material White Linen

Primary Light:

 $\begin{array}{ll} \textbf{Lamp} & 1 \times 60 \text{w max ES GLS} \\ \textbf{Recommended Lamp} & \text{BUL-E27-LED-17} \end{array}$ 

IP Rating IP20 Suitable Indoor