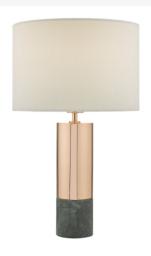

## Digby Table Lamp Copper & Green Marble With Shade

RRP **£49.00** (inc VAT)

## TECHNICAL DATA

MeasurementsH48 x Ø28cmBase MeasurementsH37 x Ø9cmShade MeasurementsH18 x Ø28cm

Finish Polished Copper, Marble

Polished Stone

MaterialMetal, StoneCable MaterialBraided Black

Nett Weight (kg) 2 kg