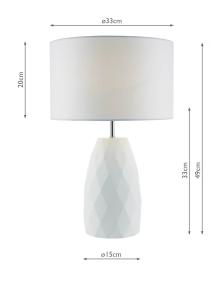

## TECHNICAL DATA

| Measurements       | H49 x Ø33cm                      |
|--------------------|----------------------------------|
| Base Measurements  | H33 x Ø15cm                      |
| Shade Measurements | H20 x Ø33cm                      |
| Finish             | White Ceramic,Polished<br>Chrome |
| Material           | Ceramic, Metal                   |
| Cable Material     | White                            |
| Nett Weight (kg)   | 1.5 kg                           |
| Shade Included     | Shade Inc                        |
| Shade Material     | White Linen                      |
| Primary Light:     |                                  |
| Lamp               | 1 x 60w max ES GLS               |
| Recommended Lamp   | BUL-E27-LED-17                   |