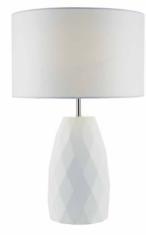

m                      |
|--------------------|----------------------------------|
| Base Measurements  | H33 x Ø15cm                      |
| Shade Measurements | H20 x Ø33cm                      |
| Finish             | White Ceramic,Polished<br>Chrome |
| Material           | Ceramic, Metal                   |
| Cable Material     | White                            |
| Nett Weight (kg)   | 1.5 kg                           |
| Shade Included     | Shade Inc                        |
| Shade Material     | White Linen                      |
| Primary Light:     |                                  |
| Lamp               | 1 x 60w max ES GLS               |
| Recommended Lamp   | BUL-E27-LED-17                   |



IP Rating Suitable Electrical Class IP20 Indoor Class II, Double Insulated