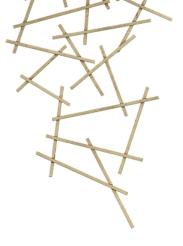

## **Cevero Wall Light Gold With Shade**

RRP **£107.40** (inc VAT)

D15 x H51 x W30cm D16 x H20 x W31cm D2.5 x H15 x W22cm Gold Leaf,White Metal 1 kg Shade Inc Ivory Faux Silk

> L x 40w max ES GLS BUL-E27-LED-17

IP Rating Suitable Electrical Class IP20 Indoor Class II, Double Insulated