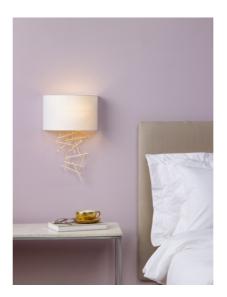

## **Cevero Wall Light Gold With Shade**

RRP **£107.40** (inc VAT)

D15 x H51 x W30cm D16 x H20 x W31cm D2.5 x H15 x W22cm Gold Leaf,White Metal 1 kg Shade Inc Ivory Faux Silk

> L x 40w max ES GLS BUL-E27-LED-17

IP Rating Suitable Electrical Class IP20 Indoor Class II, Double Insulated