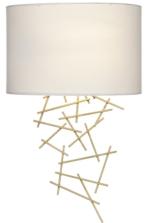

## **Cevero Wall Light Gold With Shade**

RRP **£107.40** (inc VAT)

D15 x H51 x W30cm D16 x H20 x W31cm D2.5 x H15 x W22cm Gold Leaf,White Metal 1 kg Shade Inc Ivory Faux Silk

> L x 40w max ES GLS BUL-E27-LED-17

IP Rating Suitable Electrical Class IP20 Indoor Class II, Double Insulated