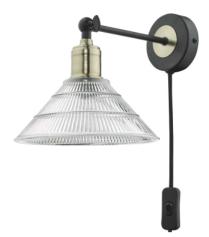

# Boyd Wall Light Antique Brass & Matt Black With Glass Shade - Plug In

RRP **£60.00** (inc VAT)

#### TECHNICAL DATA

| Measurements            | D29 x H2         |
|-------------------------|------------------|
| Fixing Plate Dimensions | H2.5 x Ø         |
| Finish                  | Antique<br>Glass |
| Material                | Glass, M         |
| Cable Material          | Braided          |
| Nett Weight (kg)        | 1 kg             |
| Primary Light:<br>Lamp  | 1 x 60w          |
|                         |                  |

**Recommended Lamp** 

D29 x H21 x W20cm H2.5 x Ø9cm Antique Brass,Ribbed Glass Glass, Metal Braided Black