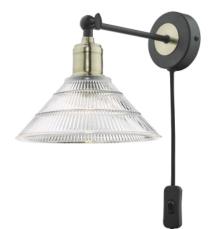

# Boyd Wall Light Antique Brass & Matt Black With Glass Shade - Plug In

RRP **£60.00** (inc VAT)

#### TECHNICAL DATA

| Measurements            | D29 x H2         |
|-------------------------|------------------|
| Fixing Plate Dimensions | H2.5 x Ø         |
| Finish                  | Antique<br>Glass |
| Material                | Glass, M         |
| Cable Material          | Braided          |
| Nett Weight (kg)        | 1 kg             |
| Primary Light:<br>Lamp  | 1 x 60w          |
|                         |                  |

**Recommended Lamp** 

D29 x H21 x W20cm H2.5 x Ø9cm Antique Brass,Ribbed Glass Glass, Metal Braided Black