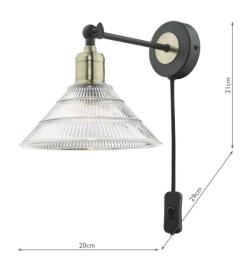

# Boyd Wall Light Antique Brass & Matt Black With Glass Shade - Plug In

RRP **£60.00** (inc VAT)

#### TECHNICAL DATA

| Measurements            | D29 x H2         |
|-------------------------|------------------|
| Fixing Plate Dimensions | H2.5 x Ø         |
| Finish                  | Antique<br>Glass |
| Material                | Glass, M         |
| Cable Material          | Braided          |
| Nett Weight (kg)        | 1 kg             |
| Primary Light:<br>Lamp  | 1 x 60w          |
|                         |                  |

**Recommended Lamp** 

D29 x H21 x W20cm H2.5 x Ø9cm Antique Brass,Ribbed Glass Glass, Metal Braided Black