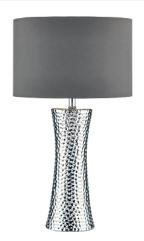

## **Bokara Table Lamp Silver With Shade**

RRP **£180.00** (inc VAT)

## TECHNICAL DATA

Measurements $H68 \times \emptyset38cm$ Base Measurements $H50 \times \emptyset16cm$ Shade Measurements $H24 \times \emptyset28cm$ FinishSilver CeramicMaterialCeramic

ø16cm

MaterialCeramicCable MaterialClearNett Weight (kg)2.5 kg

Shade Included Shade Inc Shade Material Grey Faux Silk

Primary Light:

 $\begin{array}{ll} \textbf{Lamp} & 1 \times 60 \text{w max ES GLS} \\ \textbf{Recommended Lamp} & \text{BUL-E27-LED-17} \end{array}$ 