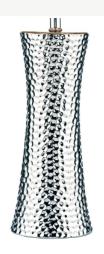

## **Bokara Table Lamp Silver With Shade**

RRP **£180.00** (inc VAT)

## TECHNICAL DATA

Measurements $H68 \times \emptyset38cm$ Base Measurements $H50 \times \emptyset16cm$ Shade Measurements $H24 \times \emptyset28cm$ FinishSilver CeramicMaterialCeramic

ø16cm

MaterialCeramicCable MaterialClearNett Weight (kg)2.5 kg

Shade Included Shade Inc Shade Material Grey Faux Silk

Primary Light:

 $\begin{array}{ll} \textbf{Lamp} & 1 \times 60 \text{w max ES GLS} \\ \textbf{Recommended Lamp} & \text{BUL-E27-LED-17} \end{array}$ 