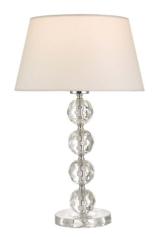

## Aletta Table Lamp Faceted Acrylic With Shade

RRP **£96.00** (inc VAT)

## TECHNICAL DATA

Measurements $H48 \times \emptyset 30 \text{ cm}$ Base Measurements $H37 \times \emptyset 13 \text{ cm}$ Shade Measurements $H17 \times \emptyset 30 \text{ cm}$ 

Finish Clear

Material Plastic

Cable Material Clear

Nett Weight (kg) 1.5 kg

Shade Included Shade Inc

Shade Material White Cotton Mix

Primary Light:

 $\begin{array}{ll} \textbf{Lamp} & 1 \times 60 \text{w max ES GLS} \\ \textbf{Recommended Lamp} & \text{BUL-E27-LED-17} \end{array}$ 