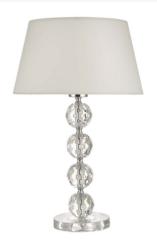

## Aletta Table Lamp Faceted Acrylic With Shade

RRP **£96.00** (inc VAT)

## TECHNICAL DATA

Measurements $H48 \times \emptyset 30 \text{ cm}$ Base Measurements $H37 \times \emptyset 13 \text{ cm}$ Shade Measurements $H17 \times \emptyset 30 \text{ cm}$ 

Finish Clear

Material Plastic

Cable Material Clear

Nett Weight (kg) 1.5 kg

Shade Included Shade Inc

Shade Material White Cotton Mix

Primary Light:

 $\begin{array}{ll} \textbf{Lamp} & 1 \times 60 \text{w max ES GLS} \\ \textbf{Recommended Lamp} & \text{BUL-E27-LED-17} \end{array}$ 